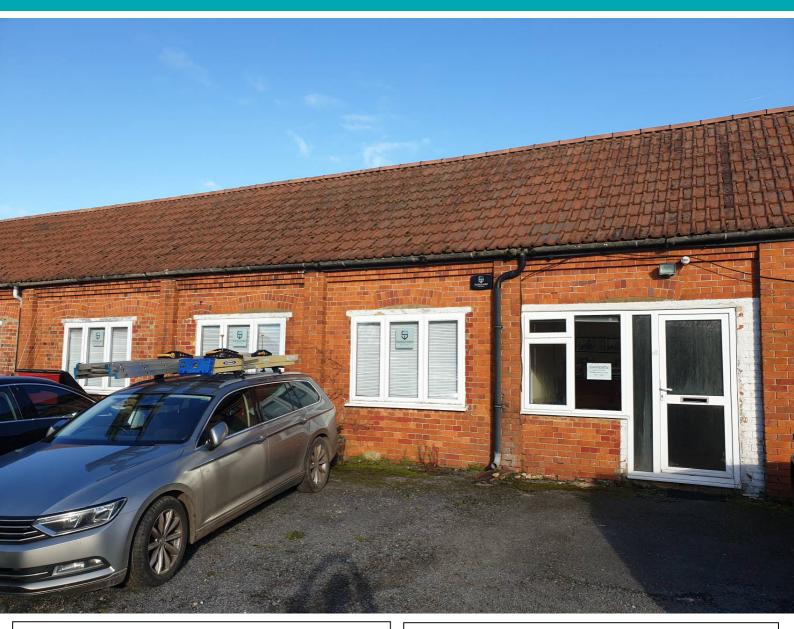

## Marridge Hill Office, Marridge Hill, Ramsbury, SN8 2HG

A durable ground floor office occupying a quiet rural location a short drive from the village of Ramsbury.

This office comprises one room of 340 sq ft with a further 211 sq ft room potentially available. It is equipped with tea making facilities and benefits from shared WC facilities. Ramsbury is situated within easy reach of Hungerford, Marlborough & Swindon (B4192) with easy transport links to the A419, A4 and the M4.

- Burglar and smoke alarms and an entry keypad.
- Shared WC & shower facilities.
- 4 Parking spaces available.
- Services: Mains water & electricity inclusive.
- Rates not currently assessed, though if this office was it would be eligible for small business rate relief.
- Guide price of £425 pcm exclusive.
- Viewing by appointment; contact Andrew Stibbard on 07915 668232.